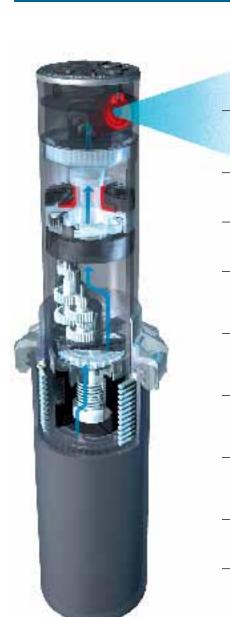

## **Features & Benefits**

# Integral rubber cover with membrane covered sockets

Keeps dirt out, permanently installed

# Through-the-top adjustment with helpful symbols

Easiest to adjust, wet or dry

#### Quick check arc/fast forward

For quick verification of arc stop points

## Complete set of interchangeable nozzles

20 standard or 7 low-angle nozzles for virtually any task

### Factory installed nozzles available

Choose the convenience of pre-installed nozzles for large projects

### Radius adjustment of up to 25%

Easy fine-tuning without changing nozzles

# Reversing full-circle and part-circle operation in one unit

For fastest, hassle-free adjustment, 40° to 360°, wet or dry  $\,$ 

#### Advanced riser seal

Industry's most reliable and proven wiper seal

### Large dirty water screen

Puts an end to nozzle clogging