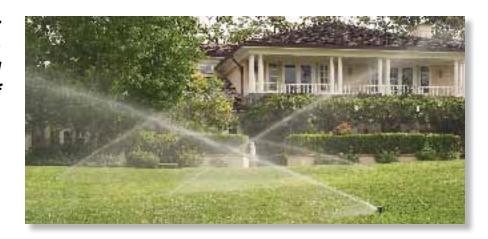

Our pop-up sprinklers rotate silently, then disappear when the job is done. Nothing to disturb the ear or distract the eye from your landscape.