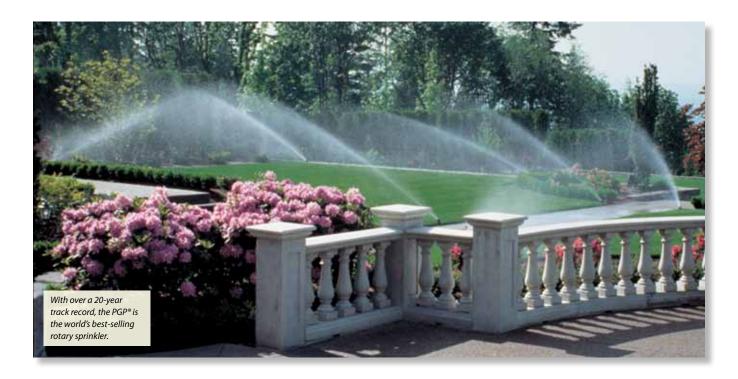

By choosing these exceptional Hunter products, you endow your property with one of its greatest assets: durable, trouble-free rotary sprinklers with precision-engineered nozzles for efficiency and consistently

beautiful results. You'll get no brown spots near the head or anywhere else, with evenly distributed water at a rate your soil can absorb. The PGP® is driven by today's most advanced technology, including the industry's best gear mechanism to provide you with years of flawless service. For a landscape of quiet beauty—and your peace of mind—why settle for second best when you can have the sprinkler by which everything else is measured? Pick PGP.