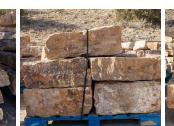

#### **Patios, Walkways & Hand Stack Stone**

- Wall stone is palletized in 3-5" thickness and 6-10" thickness, based on 8-12" wall depth
- · Patios and walkways are palletized, based on 3-4" thickness

#### Stairs, Slabs, Walls

- Stair treads and slabs are based on an average 6" thickness
- Wall slabs are based on 18-24" wall depth