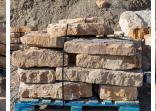

#### **Decorative Boulders**

- Decorative boulders vary in size and thickness, contact preferred CPS branch for selection
- Sold by the ton

#### **Patios, Walkways & Hand Stack Stone**

- Wall stone is palletized in 3-5" thickness and 6-10" thickness, based on 8-12" wall depth
- · Patios and walkways are palletized, based on 3-4" thickness