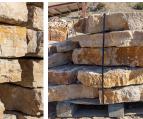

#### **Patios, Walkways & Hand Stack Stone**

- Wall stone is palletized in 3-5" thickness and 6-10" thickness, based on 8-12" wall depth
- · Patios and walkways are palletized, based on 3-4" thickness

#### Stairs, Slabs, Walls

- Stair treads and slabs are based on an average 6" thickness
- Wall slabs are based on 18-24" wall depth